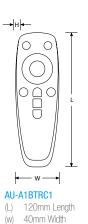

## Technical Specification:

| Model:             | AU-A1BTRC1                              |
|--------------------|-----------------------------------------|
| Input Voltage:     | 2 x AAA Batteries (included)            |
| Length (mm):       | 120                                     |
| Width (mm):        | 39                                      |
| Height (mm):       | 20                                      |
| Battery Life:      | Estimated at 1 year                     |
| Dimmable:          | Compatible with connect.control devices |
| Wireless Protocol: | Bluetooth 4.2                           |