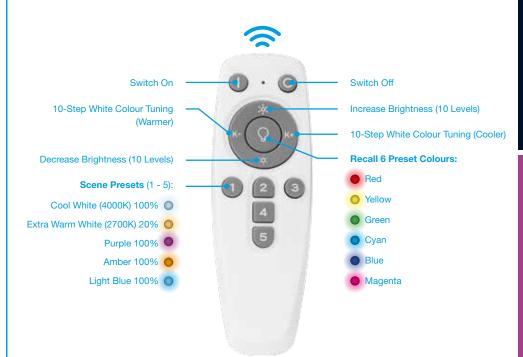

No hub required

Recall 6 RGB colours

Trigger 5 pre-programmed scenes

Preset scenes can be amended through the Aurora BLE App

Adjust colour brightness

Adjust the colour temperature between warm and cool

AOne™ connect.control Bluetooth Remote

#### Description:

- Bluetooth connect.control remote controller
- Able to work independently no need to pair to the Aurora BLE App
- Works with connect.control lights straight from the box